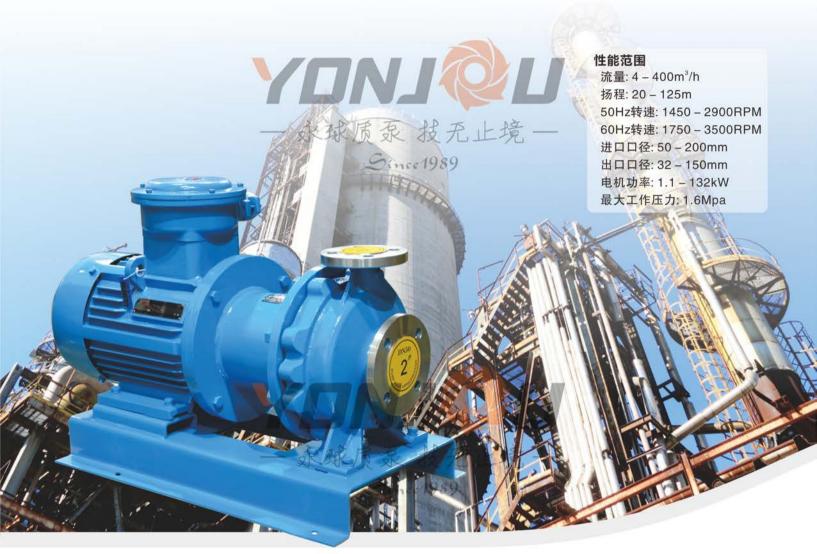

## 应用

YQMPS系列磁力驱动泵是一款无故障产品,它的叶 轮由磁力联轴器驱动,使泵液被隔离,无密封要求,它的性能 与标准离心泵相同,是无泄露工况的理想产品。

YQMPS系列磁力驱动泵适用于输送清水或腐蚀性液 体。

- · 化工和石油化工行业
- ·制药行业
- ·涂料行业
- ·塑料和橡胶工业
- ·有色和无色金属工业
- ·造纸和纤维素工业
- ·纺织工业,食品和饮料工业

## 特点

染。

YQMPS型磁力驱动泵是根据HG/T2730标准设计的,叶轮和内 磁驱动联轴器装在泵体的隔离套内,这种结构不需要密封。除泵体 损坏外,不会造成任何泵液泄露。泵可采用高强度工程塑料,钢性陶 瓷或不锈钢,适用于输送大部分腐蚀性液体,不会对输送介质造成污

联轴器驱动和驱动组件是由钕铁棚(NdFeb)超强磁体组成,呈圆 形分布在包不锈钢的内磁钢里。这确保了驱动不会打滑,即使是输送 永球质泵。比赛的系统。上境

Since 可以替代CQB系列,具有更高的效率和更长的使用寿命。

YQMPS型磁力驱动泵可根据客户要求在泵体外制作保温腔(保 温夹套),用来输送冷态下不能泵送或泵停时易结晶的液体。