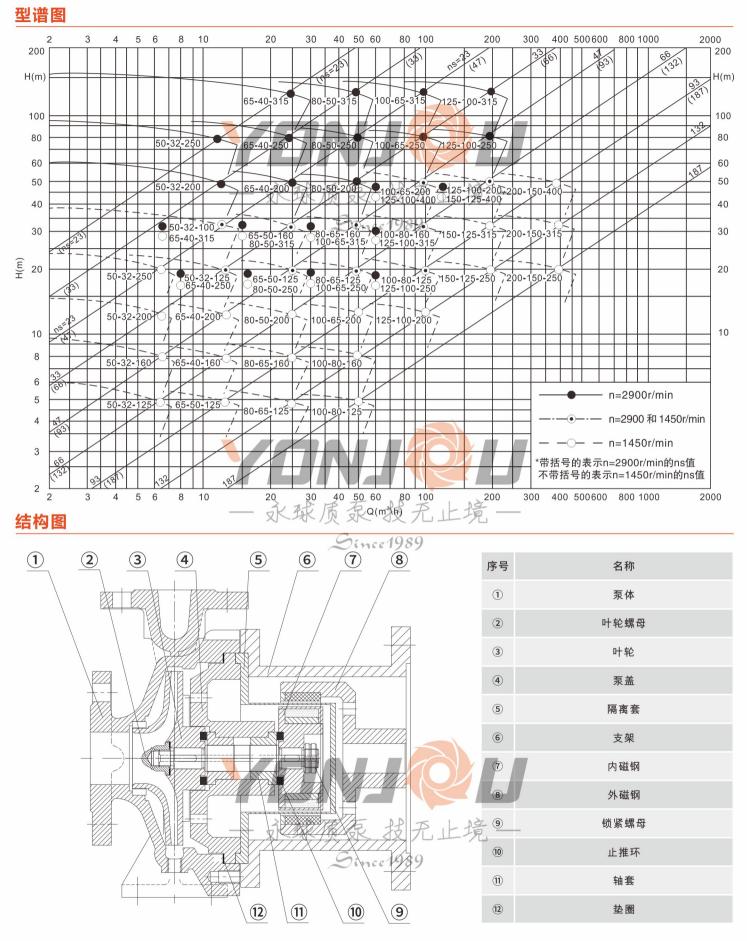

## 特点

染。

YQMPS型磁力驱动泵是根据HG/T2730标准设计的,叶轮和内 磁驱动联轴器装在泵体的隔离套内,这种结构不需要密封。除泵体 损坏外,不会造成任何泵液泄露。泵可采用高强度工程塑料,钢性陶 瓷或不锈钢,适用于输送大部分腐蚀性液体,不会对输送介质造成污

联轴器驱动和驱动组件是由钕铁棚(NdFeb)超强磁体组成,呈圆 形分布在包不锈钢的内磁钢里。这确保了驱动不会打滑,即使是输送 永球质泵。比赛的系统。上境